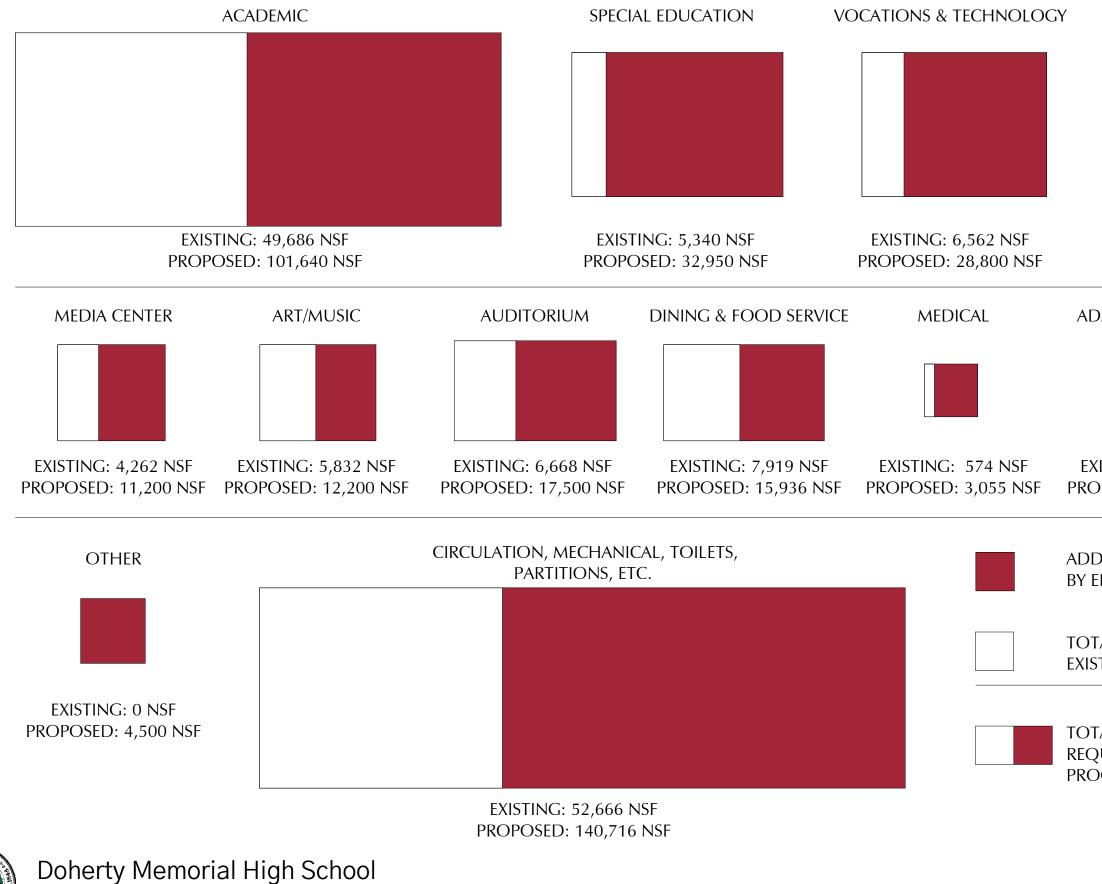

### \* Updated 02/18/2020

|                                                  |                          |                |             |                          |          | PROPO         | SED                      |          |             |                          | Date:         | 2/18/2020                        | Preferred Schematic Report                  |
|--------------------------------------------------|--------------------------|----------------|-------------|--------------------------|----------|---------------|--------------------------|----------|-------------|--------------------------|---------------|----------------------------------|---------------------------------------------|
| DOHERTY MEMORIAL HIGH                            | Ex                       | isting Conditi | ions        |                          | New      |               |                          | Total    |             | (                        | refer to MSBA | MSBA Guic<br>Educational Program | delines<br>n & Space Standard Guidelines)   |
| ROOM TYPE                                        | ROOM<br>NFA <sup>1</sup> | # OF RMS       | area totals | ROOM<br>NFA <sup>1</sup> | # OF RMS | area totals   | ROOM<br>NFA <sup>1</sup> | # OF RMS | area totals | ROOM<br>NFA <sup>1</sup> | # OF RMS      | area totals                      | Comments                                    |
| DRE ACADEMIC SPACES                              |                          |                | 49,686      |                          |          | 101,640       |                          |          | 0           |                          |               | 80,000                           |                                             |
| Classroom - General                              | 41                       | 801            | 32,841      | 900                      | 57       | 51,300        |                          |          | ,           | 850                      | 56            |                                  | 825 SF min - 950 SF max                     |
| Teacher Planning                                 | 5                        | 295            | 1,475       | 400                      | 12       | 4,800         |                          |          |             | 100                      | 56            | 5,600                            |                                             |
| Department/Book Storage (included in gross)      | 141.2                    | 5              | 706         | 200                      | 9        | 0             |                          |          |             |                          |               | 0,000                            |                                             |
| Small Group Seminar (20-30 seats) (Common Rooms) |                          |                |             | 900                      | 9        | 8,100         |                          |          |             | 500                      | 4             | 2,000                            | 3 x85% ut=20 Seats-1 per /day/student       |
| Science Classroom / Lab                          | 10                       | 997            | 9,970       | 1,440                    | 15       | 21,600        |                          |          |             | 1,440                    | 15            | 21,600                           |                                             |
| Biotechnology Lab                                |                          |                |             | 1,440                    | 1        | 1,440         |                          |          |             |                          |               |                                  |                                             |
| AVID Classroom                                   | 0                        | 0              | 0           | 900                      | 1        | 900           |                          |          |             |                          |               |                                  |                                             |
| Prep Room                                        | 2                        | 378            | 756         | 200                      | 16       | 3,200         |                          |          |             | 200                      | 15            | 3,000                            |                                             |
| Central Chemical Storage Rm                      | 2                        | 369            | 738         | 200                      | 1        | 200           |                          |          |             | 200                      | 1             | 200                              |                                             |
| Small group room (EL)                            | 2                        | 873            | 1,746       | 900                      | 4        | 3,600         |                          |          |             |                          | 1             |                                  |                                             |
| Language Lab                                     | 0                        | 0              | 0           | 900                      | 2        | 1,800         |                          |          |             |                          | +             |                                  |                                             |
| Large Group Seminar Room                         | 0                        | 0              | 0           | 2,000                    | 1        | 2,000         |                          |          |             |                          |               |                                  |                                             |
| Computer Science Classrooms                      | 2                        | 727            | 1,454       | 900                      | 3        | 2,000         |                          |          |             |                          |               |                                  |                                             |
|                                                  | 2                        | 121            | 1,404       | 000                      | U        | 2,700         |                          |          |             |                          |               |                                  |                                             |
| ECIAL EDUCATION                                  |                          |                | 5,340       |                          |          | 32,950        |                          |          | 0           |                          |               | 14,620                           |                                             |
| (List classrooms of different sizes separately)  |                          |                |             |                          |          |               |                          |          |             |                          |               |                                  |                                             |
| SPED Planning                                    | 0                        | 0              | 0           | 260                      | 1        | 260           |                          |          |             |                          |               |                                  | 825-950 SF equal to surrounding classrooms  |
| Self-Contained SPED (Life Skills)                | 1                        | 449            | 449         | 950                      | 2        | 1,900         |                          |          |             | 950                      | 12            | 11,400                           |                                             |
| Therapeutic Planning                             | 0                        | 0              | 0           | 95                       | 1        | 95            |                          |          |             |                          |               | ,                                | 1/2 size Genl. Clrm.                        |
| Observation                                      | 0                        | 0              | 0           | 85                       | 1        | 85            |                          |          |             |                          |               |                                  | 1/2 size Genl. Clrm.                        |
| Adult Daily Living (ADL)                         | 1                        | 214            | 214         | 1,000                    | 1        | 1,000         |                          |          |             |                          |               |                                  |                                             |
| Learning Disability Center                       | •                        |                | 0           | 750                      | 2        | 1,500         |                          |          |             |                          |               |                                  |                                             |
| SPED Adaptive PE (Sensory / Motor)               | 0                        | 1              | 0           | 3,000                    | 1        | 3,000         |                          |          |             |                          |               |                                  |                                             |
| STEP Classroom                                   | 2                        | 834            | 1,668       | 900                      | 4        | 3,600         |                          |          |             |                          |               |                                  |                                             |
| STEP Clinician                                   | 0                        | 0              | 0           | 200                      | 2        | 400           |                          |          |             |                          | + +           |                                  |                                             |
| Self-Contained SPED Toilet                       | 1                        | 39             | 39          | 100                      | 3        | 300           |                          |          |             | 60                       | 12            | 720                              |                                             |
| Resource Room (Learning Center)                  | 6                        | 441            | 2,646       | 900                      | 8        | 7,200         |                          |          |             | 500                      | 5             | 2,500                            |                                             |
| Small Group Room (Speech)                        | 0                        | 441            | 2,040       | 450                      | 1        | 450           |                          |          |             | 500                      | 5             | 2,300                            |                                             |
| OT/PT                                            | 1                        | 324            | 324         | 900                      | 1        | 450<br>900    |                          |          |             |                          | +             |                                  |                                             |
| Inclusion SPED                                   | 0                        | 324            | 324         |                          |          |               |                          |          |             |                          | + +           |                                  |                                             |
| Vocational Learning Center                       | 0                        | 0              | 0           | 900<br>900               | 12       | 10,800<br>900 |                          |          |             |                          |               |                                  |                                             |
|                                                  | 0                        | U              | 0           | 900                      | 1        | 900           |                          |          |             |                          |               |                                  |                                             |
| SPED Office (Team Chair & Dept. Head)            | 0                        | 0              | 0           | 150                      | 2        | 300           |                          |          |             |                          |               |                                  |                                             |
| SPED Conference Room                             | 0                        | 0              | 0           | 260                      | 1        | 260           |                          |          |             |                          |               |                                  |                                             |
| RT & MUSIC                                       |                          |                | 5,832       |                          |          | 12,200        |                          |          | 0           |                          |               | 8,350                            |                                             |
| Art Classroom - 32 seats                         | 3                        | 798            | 2,394       | 1,200                    | 3        | 3,600         |                          |          |             | 1,200                    | 3             | 3,600                            | Assumed use - 25% Population - 5 times/week |
| Digital Arts Lab                                 | 0                        | 0              | 0           | 1,200                    | 1        | 1,200         |                          |          |             |                          |               |                                  |                                             |
| Art Workroom w/ Storage & kiln                   | 1                        | 180            | 180         | 175                      | 4        | 700           |                          |          |             | 150                      | 3             | 450                              |                                             |
| Band - 50 - 100 seats                            | 1                        | 1480           | 1,480       | 1,500                    | 1        | 1,500         |                          |          |             | 1,500                    | 1             | 1,500                            | Assumed use - 25% Population - 5 times/week |
| Chorus - 50 - 100 seats                          | 1                        | 1009           | 1,009       | 1,500                    | 1        | 1,500         |                          |          |             | 1,500                    | 1             | 1,500                            |                                             |
| Piano Lab / Music Engineering Classroom          | 0                        | 0              | 0           | 900                      | 1        | 900           |                          |          |             |                          |               |                                  |                                             |

|                                                       | PROPOSED         |               |             |                          |           |              |                          |          | Date: 2     |                          |          |
|-------------------------------------------------------|------------------|---------------|-------------|--------------------------|-----------|--------------|--------------------------|----------|-------------|--------------------------|----------|
| DOHERTY MEMORIAL HIGH<br>SCHOOL                       | Ex               | isting Condit | ions        |                          | New Total |              |                          |          |             | (refer to MSBA E         |          |
| ROOM TYPE                                             | NFA <sup>1</sup> | # OF RMS      | area totals | ROOM<br>NFA <sup>1</sup> | # OF RMS  | area totals  | ROOM<br>NFA <sup>1</sup> | # OF RMS | area totals | ROOM<br>NFA <sup>1</sup> | # OF RMS |
| General Music Classroom                               |                  |               |             | 900                      | 1         | 900          |                          |          |             |                          |          |
| Ensemble                                              | 0                | 0             | 0           | 175                      | 2         | 350          |                          |          |             | 200                      | 1        |
| Music Practice                                        | 4                | 49            | 196         | 75                       | 6         | 450          |                          |          |             | 75                       | 8        |
| Music Storage                                         | 3                | 191           | 573         | 350                      | 2         | 700          |                          |          |             | 500                      | 1        |
| Teacher Planning                                      | 0                | 0             | 0           | 400                      | 1         | 400          |                          |          |             |                          |          |
| Common Room/ Gallery (included in gross)              | 0                | 0             | 0           |                          |           | 0            |                          |          |             |                          |          |
| CATIONS & TECHNOLOGY                                  |                  |               | 6,562       |                          |           | 28,800       |                          |          | 0           |                          |          |
| Technology/Engineering Rooms                          |                  |               |             |                          |           |              |                          |          |             | 1,440                    | 12       |
| Ch. 74 ETA Shop                                       | 2                | 926           | 1,852       | 2,700                    | 3         | 8,100        |                          |          |             |                          |          |
| Teacher Planning                                      | 0                | 0             | 0           | 400                      | 1         | 400          |                          |          |             |                          |          |
| Related Classroom / Computer Lab                      | 4                | 872           | 3,488       | 900                      | 4         | 3,600        |                          |          |             |                          |          |
| Teacher office                                        | 2                | 158           | 316         | 150                      | 4         | 0            |                          |          |             |                          |          |
| ETA Storage                                           | 6                | 151           | 906         | 300                      | 3         | 900          |                          |          |             |                          |          |
|                                                       |                  |               |             |                          |           |              |                          |          |             |                          |          |
| Ch. 74 Programming & Web Development Computer Labs    |                  |               |             | 925                      | 4         | 3,700        |                          |          |             |                          |          |
| Help Desk                                             |                  |               |             | 150                      | 1         | 150          |                          |          |             |                          |          |
| Teacher office                                        |                  |               |             | <del>150</del>           | 2         | 0            |                          |          |             |                          |          |
| Storage                                               |                  |               |             | 200                      | 1         | 200          |                          |          |             |                          |          |
| Ch. 74 Marketing & Finance School Store (w/ Storage   |                  |               |             |                          |           | 0            |                          |          |             |                          |          |
| <u>300SF)</u>                                         |                  |               |             | 1,000                    | 1         | 1,000        |                          |          |             |                          |          |
| Related Classroom                                     |                  |               |             | 933                      | 3         | 2,800        |                          |          |             |                          |          |
| Teacher office                                        |                  |               |             | <del>150</del>           | 2         | 0            |                          |          |             |                          |          |
| Storage                                               |                  |               |             | 200                      | 1         | 200          |                          |          |             |                          |          |
| Ch. 74 Teacher Planning                               |                  |               |             | 400                      | 1         | 400          |                          |          |             |                          |          |
| Ch. 74 Construction Craft Laborer                     |                  |               |             | 5,000                    | 1         | 5,000        |                          |          |             |                          |          |
| Related Classroom                                     |                  |               |             | 900                      | 2         | 1,800        |                          |          |             |                          |          |
| Teacher office                                        |                  |               |             | 150                      | 1         | 1,000<br>150 |                          |          |             |                          |          |
| Storage                                               |                  |               |             | 400                      | 1         | 400          |                          |          |             |                          |          |
| EALTH & PHYSICAL EDUCATION                            |                  |               | 19,674      |                          |           | 37,852       |                          |          | 0           |                          |          |
| Gymnasium                                             | 7,200            | 1             | 7,200       | 18,000                   | 1         | 18,000       |                          |          | Ţ           | 12,000                   | 1        |
| Alt. PE (Wellness / Project Adv.)                     | 1,486            | 1             | 1,486       | 3,000                    | 1         | 3,000        |                          |          |             | 3,000                    | 1        |
| Fitness Room                                          | 220              | 1             | 220         | 0,000                    | ,         | 0,000        |                          |          |             | 0,000                    |          |
| Fitness/ Exercise Room                                | 269              | 1             | 220         |                          |           | 0            |                          |          | <u> </u>    |                          |          |
| Weight Room w/ Storage and training room              | 842              | 3             | 2,526       | 2500                     | 1         | 2,500        |                          |          |             |                          |          |
|                                                       |                  |               |             |                          |           |              |                          |          |             |                          |          |
| Gym / Community Storeroom                             | 114              | 9             | 1,026       | 500                      | 2         | 1,000        |                          |          |             | 300                      | 1        |
| Locker Rooms - Boys / Girls w/ Toilets (PE & Varsity) | 2,174            | 2             | 4,348       | 9,352                    | 1         | 9,352        |                          |          |             | 9,352                    | 1        |

|                                                                                                |                  |               |             | PROPOSED                 |          |             |                          |          |             |                          | Date: 2/        |
|------------------------------------------------------------------------------------------------|------------------|---------------|-------------|--------------------------|----------|-------------|--------------------------|----------|-------------|--------------------------|-----------------|
| DOHERTY MEMORIAL HIGH<br>SCHOOL                                                                |                  | isting Condit | ions        | New                      |          |             |                          |          |             |                          | efer to MSBA Ed |
| ROOM TYPE                                                                                      | NFA <sup>1</sup> | # OF RMS      | area totals | ROOM<br>NFA <sup>1</sup> | # OF RMS | area totals | ROOM<br>NFA <sup>1</sup> | # OF RMS | area totals | ROOM<br>NFA <sup>1</sup> | # OF RMS        |
| Family Lockers/Toilets/Shower                                                                  |                  |               |             | 250                      | 1        | 250         |                          |          |             |                          |                 |
| Outdoor Equipment Storage                                                                      |                  |               |             | 300                      | 1        | 300         |                          |          |             |                          |                 |
| Phys. Ed. Storage                                                                              | 114              | 9             | 1,026       | 500                      | 2        | 1,000       |                          |          |             | 500                      | 1               |
| Athletic Director's Office                                                                     |                  |               |             | 150                      | 1        | 150         |                          |          |             | 150                      | 1               |
| Health Instructor's Office w/ Shower & Toilet                                                  | 364              | 2             | 728         | 250                      | 2        | 500         |                          |          |             | 250                      | 1               |
| Health Classroom (Heath Ed Teachers)                                                           | 1                | 845           | 845         | 900                      | 2        | 1,800       |                          |          |             |                          |                 |
| MEDIA CENTER                                                                                   |                  |               | 4,262       |                          |          | 11,200      |                          |          | 0           |                          |                 |
| Media Center / Reading Room / <b>Maker Space / Video</b><br>Editing Studio / Small Group Rooms | 1                | 2975          | 3,332       | 10,300                   | 1        | 10,300      |                          |          |             | 10,338                   | 1               |
| Social Emotional Learning Center                                                               | 310              | 3             | 930         | 900                      | 1        | 900         |                          |          |             |                          |                 |
| AUDITORIUM / DRAMA                                                                             |                  |               | 6,668       |                          |          | 17,500      |                          |          | 0           |                          |                 |
| Auditorium                                                                                     | 1                | 4759          | 4,759       | 9,000                    | 1        | 9,000       |                          |          |             | 7,500                    | 1               |
| Stage                                                                                          | 1                | 1909          | 1,909       | 2,500                    | 1        | 2,500       |                          |          |             | 1,600                    | 1               |
| Theater Classroom / Performance                                                                |                  |               |             | 900                      | 1        | 900         |                          |          |             |                          |                 |
| Black Box Theater                                                                              |                  |               |             | 2,500                    | 1        | 2,500       |                          |          |             |                          |                 |
| Auditorium / <b>Prop</b> Storage                                                               |                  |               |             | 500                      | 1        | 500         |                          |          |             | 500                      | 1               |
| Costume Storage (included in gross)                                                            |                  |               |             |                          |          |             |                          |          |             |                          |                 |
| Make-up / Dressing Rooms / Green Room                                                          |                  |               |             | 400                      | 2        | 800         |                          |          |             | 300                      | 2               |
| Controls / Lighting / Projection                                                               |                  |               |             | 400                      | 1        | 400         |                          |          |             | 200                      | 1               |
| Performing Arts Maker Space                                                                    |                  |               |             | 900                      | 1        | 900         |                          |          |             |                          |                 |
| DINING & FOOD SERVICE                                                                          |                  |               | 7,919       |                          |          | 15,936      |                          |          | 0           |                          |                 |
| Cafeteria / Student Lounge / Break-out                                                         | 1                | 4285          | 4,285       | 8,350                    | 1        | 8,350       |                          |          |             | 8,350                    | 1               |
| Chair / Table Storage                                                                          | 0                | 0             | 0           | 568                      | 1        | 568         |                          |          |             | 568                      | 1               |
| Scramble Serving Area                                                                          | 1                | 551           | 551         | 3,000                    | 1        | 3,000       |                          |          |             | 600                      | 1               |
| Kitchen                                                                                        | 1                | 2586          | 2,586       | 3,150                    | 1        | 3,150       |                          |          |             | 2,970                    | 1               |
| Staff Lunch Room                                                                               | 1                | 497           | 497         | 668                      | 1        | 668         |                          |          |             | 668                      | 1               |
| Satellite Grab & Go                                                                            | 0                | 0             | 0           | 200                      | 1        | 200         |                          |          |             |                          |                 |
| MEDICAL                                                                                        |                  |               | 574         |                          |          | 3,055       |                          |          | 0           |                          |                 |
| Medical Suite Toilet                                                                           | 1                | 30            | 30          | 60                       | 4        | 240         |                          |          |             | 60                       | 1               |
| Nurses' Office / Waiting Room                                                                  | 1                | 125           | 125         | 400                      | 1        | 400         |                          |          |             | 250                      | 1               |
| Interview Room                                                                                 | 0                | 0             | 0           |                          |          | 0           |                          |          |             | 100                      | 4               |
| Examination Room / Resting                                                                     | 3                | 85            | 255         | 100                      | 5        | 500         |                          |          |             | 100                      | 7               |
| Resting Area (4 beds)                                                                          | 2                | 37            | 74          | 280                      | 1        | 280         |                          |          |             |                          |                 |
| Med Room                                                                                       |                  |               |             | 70                       | 1        | 70          |                          |          |             |                          |                 |
| <del>Clean/</del> Soiled/Jan.                                                                  | 0                | 0             | 0           | 220                      | 1        | 220         |                          |          |             |                          |                 |
| Clean Work                                                                                     | 0                | 0             | 0           | 60                       | 1        | 60          |                          |          |             |                          |                 |
| Medical/wheelchair stor.                                                                       | 0                | 0             | 0           | 110                      | 1        | 110         |                          |          |             |                          |                 |