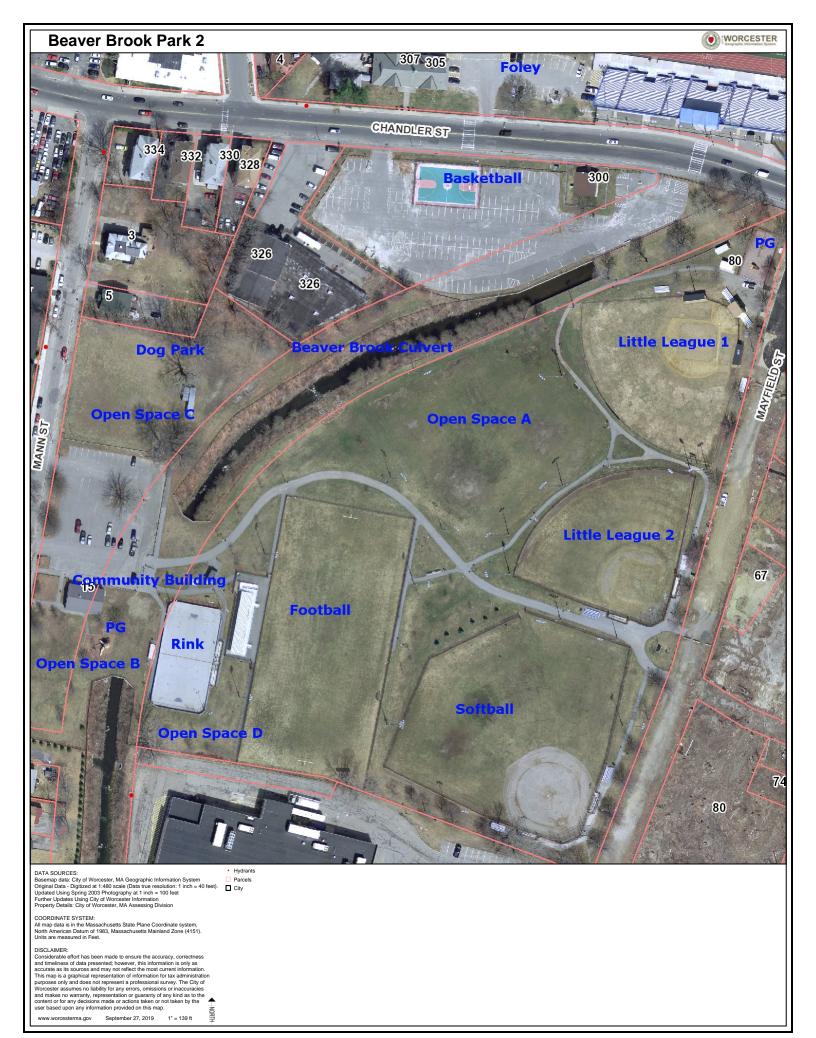

#### 10.03.2019.08 Beaver Brook

- Fields are designed so that the open field area, and low areas between the fields floods first during the routine flooding. Though at larger storms/rain events. The game fields still experience a minor flood a few times per year and a major flood every 5 years.
- Football field and softball field are regulation size, two little league fields are smaller, but there is no room for expansion. RA will provide site plans and a narrative of the current use.
- Students park at Beaver Brook lot for access to Foley
- All fields are scheduled fully from 5:00 PM onward; Parks department gives scheduling priority to the schools, permit must be requested. WSU and Assumption also reserve field use, as their own facilities are limited
- RA noted that moving some of the programs scheduled at Beaver Brook would not be possible due to lack of transportation for area residents who primarily use these fields.
- Test borings completed for lighting improvements are available, the lights did require deeper caissons due to the soil conditions. RA will forward the information they have

CoW

CoW

Item: Description: Responsibility:

available. RA questions if soils are adequate to support a track without differential settlement.