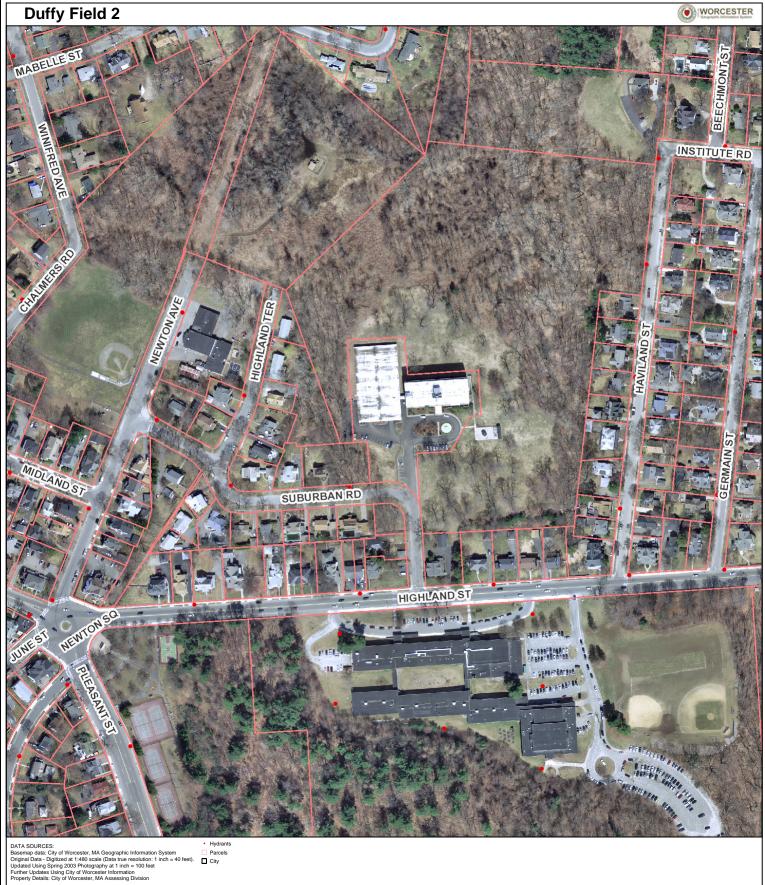

### 10.03.2019.09 Duffy Park

- Though the park has a brand new playground, RA noted that the baseball field is underutilized. The field has no lighting, and nearby wetlands.
- Redevelopment of the baseball fields to much needed rectangular fields may increase utilization. The parks department has reviewed clearing additional trees to expand the field area.
- Coordination with and sensitivity to neighbors would be required.
- Info.
- Improvements to Duffy Field could take place prior to construction at Doherty to supplement the loss of practice fields on site.
- The Road extension (paper street) land would be available for use as being City owned.
- The owners of the adjacent land where the tower are not familiar to the team.