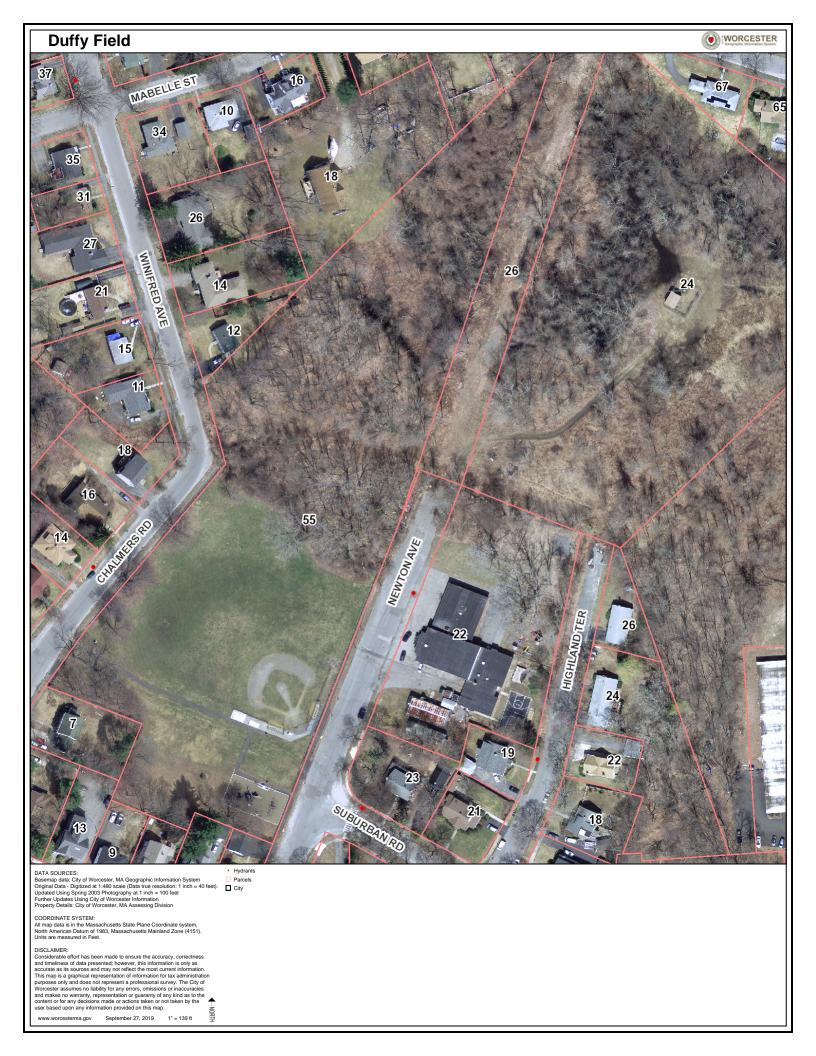

### 10.03.2019.09 Duffy Park

- Though the park has a brand new playground, RA noted that the baseball field is underutilized. The field has no lighting, and nearby wetlands.
- Redevelopment of the baseball fields to much needed rectangular fields may increase utilization. The parks department has reviewed clearing additional trees to expand the field area.
- Coordination with and sensitivity to neighbors would be required.
- Info.
- Improvements to Duffy Field could take place prior to construction at Doherty to supplement the loss of practice fields on site.
- The Road extension (paper street) land would be available for use as being City owned.
- The owners of the adjacent land where the tower are not familiar to the team.